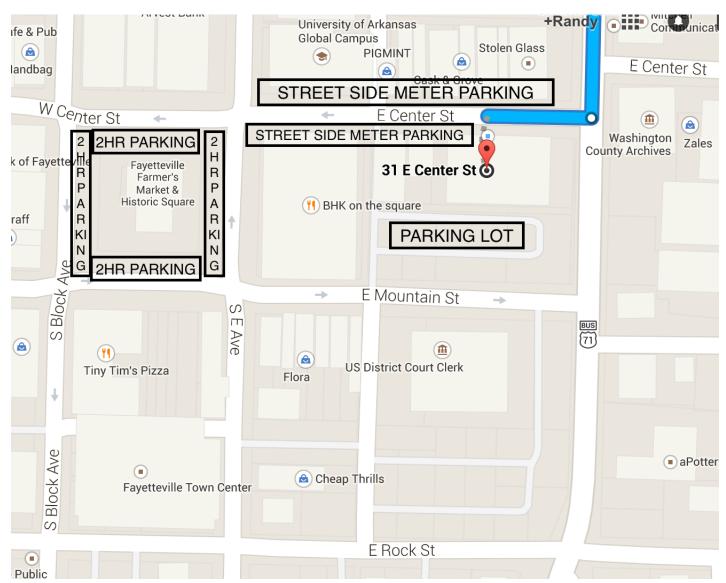

There are 3 places to park.

- You may park at any meter on the street. It is 25¢ an hour. If you park street side I will reimburse the money.
- 2. If you continue on Center St. you will come to the Fayetteville Square which is free 2 hour parking.
- 3. There is a parking lot behind the building that at the present time is free.

## PARKING MAP

- Be careful of the one way streets. They are shown on the map below.