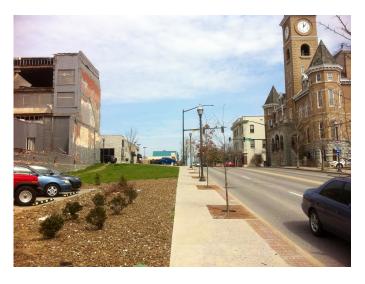

The pic to the right is what it looks like coming from the north. So when you see the Downtown Square and Library sign get ready to turn right at the next light.

This pic to the right is what it looks like coming from the other direction or from the south. Get ready to turn left at the light when you see the old courthouse with the clocktower on your right.