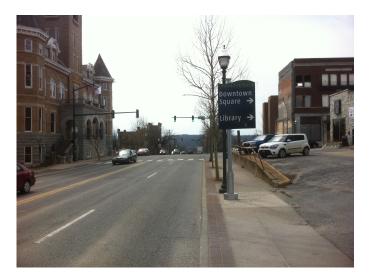

The pic to the right is what it looks like coming from the north. So when you see the Downtown Square and Library sign get ready to turn right at the next light.

This pic to the right is what it looks like coming from the other direction or from the south. Get ready to turn left at the light when you see the old courthouse with the clocktower on your right.